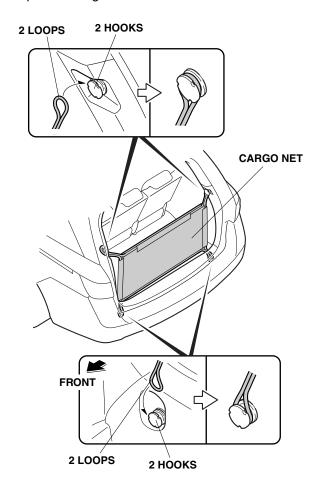

# **Installing the Cargo Net**

1. Open the tailgate.

2. Secure four loops on the cargo net to the four hooks in the vehicle as shown.