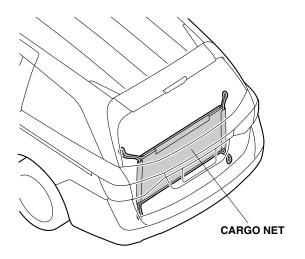

# HONDA INSTALLATION INSTRUCTIONS

Accessory

CARGO NET P/N 08L96-TK8-100 Application

2015 ODYSSEY

Publications No. VERSION 1

Issue Date
JULY 2014

Put this information in the glove box with the vehicle owner's manual.

## **PARTS LIST**

Cargo net



# Illustration of the Cargo Net in the Vehicle



### **INSTALLATION**

**Customer Information:** The information in this installation instruction is intended for use only by skilled technicians who have the proper tools, equipment, and training to correctly and safely add equipment to your vehicle. These procedures should not be attempted by "do-it-yourselfers."

# **Installing the Cargo Net**

1. Open the tailgate.



2. Secure four loops on the cargo net to the four hooks in the vehicle as shown.